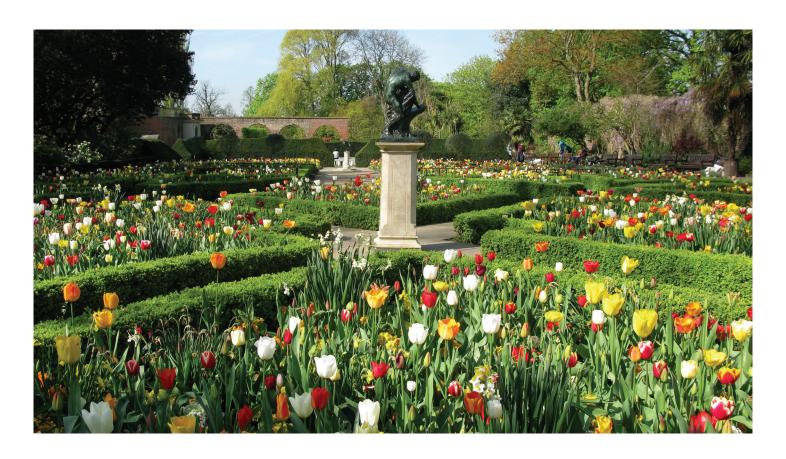

## THE DUTCH GARDEN IN SPRING JIGSAW PUZZLE

Here, just in time for Christmas, is our newest jigsaw. The picture of tulips in the formal garden was taken by our editor, Joy Puritz. Longer standing members will remember our previous jigsaw puzzles with pictures of the Kyoto Garden and a Holland Park peacock. Like them, this is produced specially for the Friends by Wentworth in good quality wood, and is fiendishly difficult. Do not be misled by the comparatively small number of pieces, 250, and the size, 360mm x 250mm, into thinking this is suitable for children. It contains a number of 'whimsies': pieces of unconventional shape. Also, although the edges of the puzzle are straight, some of the edge pieces do not have a straight edge. That is a conundrum in itself. In total, it provides an intriguing joint occupation for a family group or a happy mind-stretcher for hours on your own.

The price is only £20: very reasonable for a product of this quality. Please order it using the order form on the other side of this sheet.